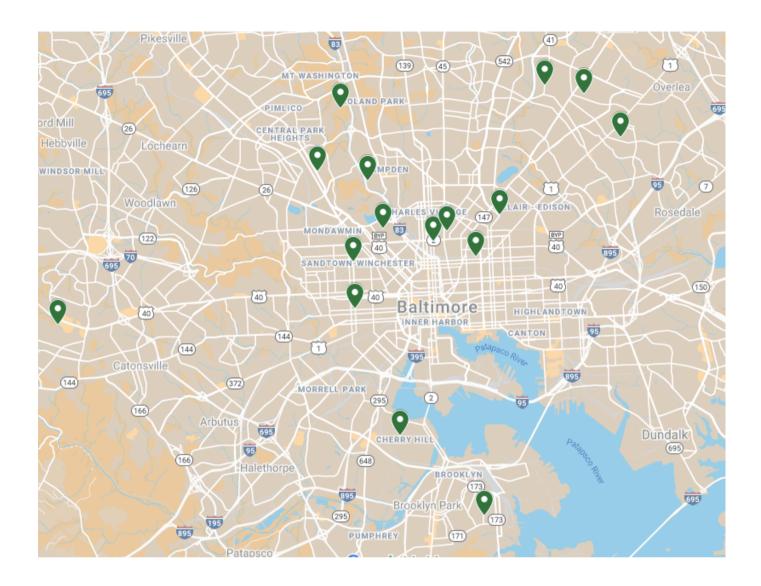

The green pins mark the location of Baltimore's City Farms.

Using the above map and Farm Alliance Website (www.farmalliancebaltimore.org) can you find the answers to the questions of the first page?

Using the map above, the list below, and the Farm Alliance Website (www.farmalliancebaltimore.org) can you figure out where each farm is located and draw a connecting line between the Farm and Location?